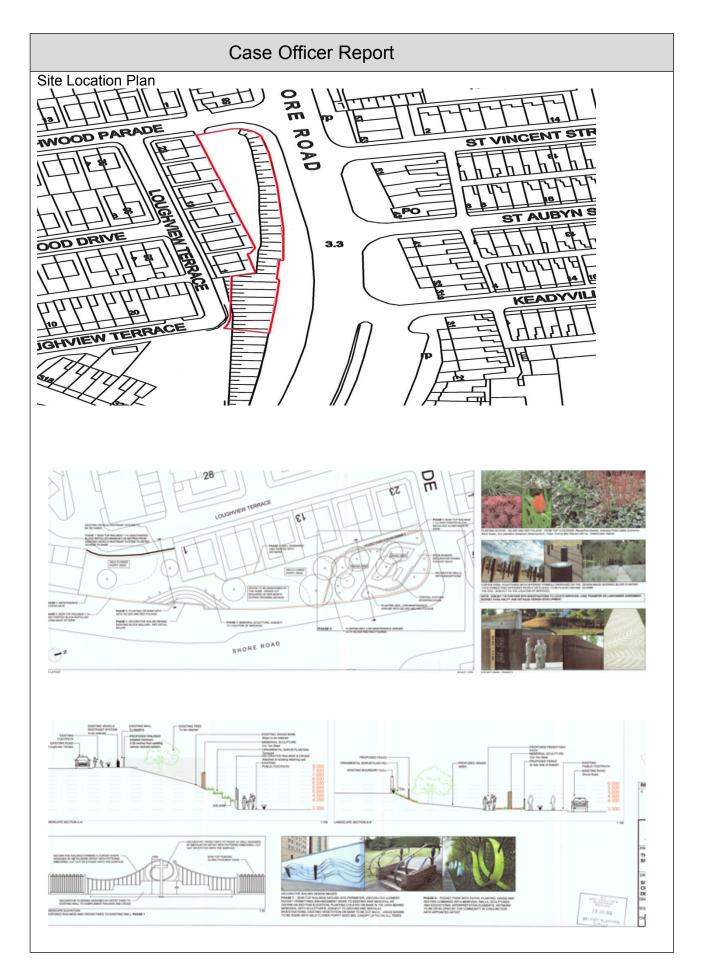

| 1.0                                                             | Description of Proposed Development                                                                                                                                                                                                                                                                                                            |  |
|-----------------------------------------------------------------|------------------------------------------------------------------------------------------------------------------------------------------------------------------------------------------------------------------------------------------------------------------------------------------------------------------------------------------------|--|
|                                                                 | The application seeks permission for proposed development of open space, providing a designed green space including new planting and interpretative artwork accessible in part by pedestrian surfaces.                                                                                                                                         |  |
| 2.0                                                             | <b>Description of Site</b><br>The site is located on land between 14 Shore Road and 1-23 Loughview Terrace, Belfast.<br>The land is an existing area of open space with a small memorial area.<br>The site is not zoned for any specific use in the Belfast Metropolitan Area Plan 2015<br>(BMAP).                                             |  |
| Planning Assessment of Policy and other Material Considerations |                                                                                                                                                                                                                                                                                                                                                |  |
| 3.0<br>3.1                                                      | <b>Site History</b><br>There is no planning history on the site<br>Adjacent to the site - Z/2010/1074/F Lands at corner of Shore Road and Skegoneill<br>Avenue on Loughview Terrace- Proposed Housing Association development of 4no<br>apartments and 5no townhouses with associated parking and open space- Permission<br>Granted 02/03/2011 |  |
| 4.0                                                             | Policy Framework                                                                                                                                                                                                                                                                                                                               |  |
| 4.1                                                             | Belfast Metropolitan Area Plan 2015                                                                                                                                                                                                                                                                                                            |  |
| 4.2                                                             | Strategic Planning Policy Statement for Northern Ireland<br>Planning policy statement 8- Open Space, Sport and Outdoor                                                                                                                                                                                                                         |  |
| 5.0                                                             | Statutory Consultees None                                                                                                                                                                                                                                                                                                                      |  |
| 6.0                                                             | Non-Statutory Consultees<br>Transport NI – No objection<br>Environmental Health- No Objection                                                                                                                                                                                                                                                  |  |
| 7.0                                                             | Representations<br>None                                                                                                                                                                                                                                                                                                                        |  |
| 8.0                                                             | Other Material Considerations<br>None                                                                                                                                                                                                                                                                                                          |  |
| 9.0                                                             | Assessment                                                                                                                                                                                                                                                                                                                                     |  |
| 9.1                                                             | <ul> <li>The key issues in the assessment of the proposed development include:</li> <li>The effect of the proposal upon the character and appearance of the area.</li> <li>On the living conditions on the neighbouring properties.</li> </ul>                                                                                                 |  |
|                                                                 | The application seeks permission for proposed open space development, providing a design green space including new planting and interpretative artwork accessible in part by pedestrian surfaces.                                                                                                                                              |  |
| 9.2                                                             | <b>Strategic Planning Policy Statement for Northern Ireland</b><br>The development is in keeping with the above policy in that it will not cause demonstrable<br>harm to interests of acknowledge importance. It is compatible with its surroundings and<br>does not unacceptably affect the existing land use.                                |  |

| 9.3    | Principle of Development                                                                     |  |  |
|--------|----------------------------------------------------------------------------------------------|--|--|
|        | The proposal comprises the development of an existing area of open space. The                |  |  |
|        | proposals will not compromise the existing use of the land or result in the loss of existing |  |  |
|        | open space and therefore the principle of the development is considered acceptable.          |  |  |
|        |                                                                                              |  |  |
| 9.4    | Design                                                                                       |  |  |
| 0.7    | The proposal is to be located on existing open space located between Shore Road and          |  |  |
|        | Loughview Terrace. The existing land has become overgrown and untidy. The proposal           |  |  |
|        | includes a planting scheme throughout the site including flowers and grassed areas.          |  |  |
|        | Bow top railings 1.1m in height are proposed around the site perimeter, memorial             |  |  |
|        | sculptures, memorial walls with inscriptions and art work including a central feature are    |  |  |
|        | also proposed. Materials to be used include coreten steel, brick and patterned concrete      |  |  |
|        | and resin bonded decorative paving. An existing tree on the site is to be retrained along    |  |  |
|        |                                                                                              |  |  |
|        | with existing vehicle restraint system along part of the northern boundary.                  |  |  |
| 0.5    | Impact on the Character of the Area/Amerity                                                  |  |  |
| 9.5    | Impact on the Character of the Area/Amenity                                                  |  |  |
|        | The proposal will contribute positively to the character of the area, enhance the quality of |  |  |
|        | the environment and provide a valuable asset for the community. The proposal will have       |  |  |
|        | no negative impact on the surrounding area or the amenity of adjoining residents and will    |  |  |
|        | make a significant environmental improvement to an existing open space.                      |  |  |
| 0.0    | Concultations                                                                                |  |  |
| 9.6    | Consultations                                                                                |  |  |
|        | Transport NI was consulted and offered no objection to the proposal.                         |  |  |
|        | Environmental Health was consulted and offered no objection to the proposal.                 |  |  |
| 9.7    | Publicity                                                                                    |  |  |
| 9.7    | The application has been neighbour notified and advertised in the local press and no         |  |  |
|        | representations have been received.                                                          |  |  |
|        |                                                                                              |  |  |
| 10.0   | Summary of Recommendation:                                                                   |  |  |
| 10.0   | Having regard to the policy context the proposal is considered acceptable and planning       |  |  |
| 10.1   | permission is recommended subject to conditions.                                             |  |  |
|        |                                                                                              |  |  |
| 11.0   | Conditions                                                                                   |  |  |
| 11.1   | As required by Section 61 of the Planning Act (Northern Ireland) 2011, the development       |  |  |
|        | hereby permitted shall be begun before the expiration of 5 years from the date of this       |  |  |
|        | permission.                                                                                  |  |  |
|        |                                                                                              |  |  |
|        | Reason: Time Limit.                                                                          |  |  |
|        |                                                                                              |  |  |
| 12.0   | Notification to Department (if relevant) N/A                                                 |  |  |
|        |                                                                                              |  |  |
| 13.0   | Representations from elected members:                                                        |  |  |
|        | None                                                                                         |  |  |
| Neiahb | Neighbour Notification Checked Yes                                                           |  |  |
|        |                                                                                              |  |  |

### Drawing Numbers and Title

Drawing No. 01 Type: Site Location

Drawing No. 02a Type: Proposed plans